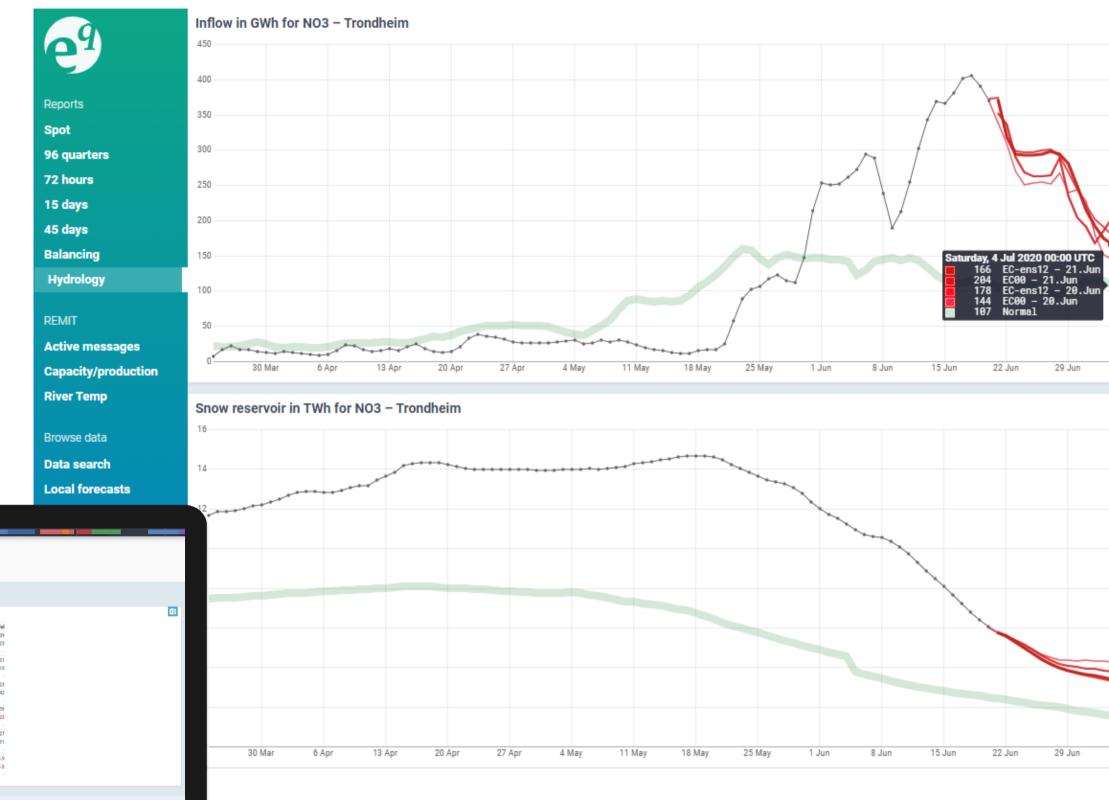

## Hydro GWh Prediction

|        | ×   |
|--------|-----|
|        |     |
|        |     |
|        |     |
|        |     |
|        |     |
|        |     |
|        |     |
|        |     |
|        |     |
|        |     |
|        |     |
|        |     |
| $\sim$ |     |
|        |     |
| -      |     |
|        |     |
|        |     |
|        |     |
|        |     |
|        |     |
|        |     |
|        |     |
| 6.     | Jul |
| 6.     | Jul |
| б.     |     |
| 6.     | Jul |
| 6.     |     |
| 6,     |     |
| 6.     |     |
| 6.     |     |
| 6.     |     |
| 6.     |     |
| 6.     |     |
| 6.     |     |
| 6.     |     |
| 6.     |     |
| 6.     |     |
| 6.     |     |
| 6.     |     |
| 6.     |     |
| 6.     |     |
| 6.     |     |
| 6.     |     |
| 6.     |     |
| 6.     |     |
| 6.     |     |
| 6.     |     |