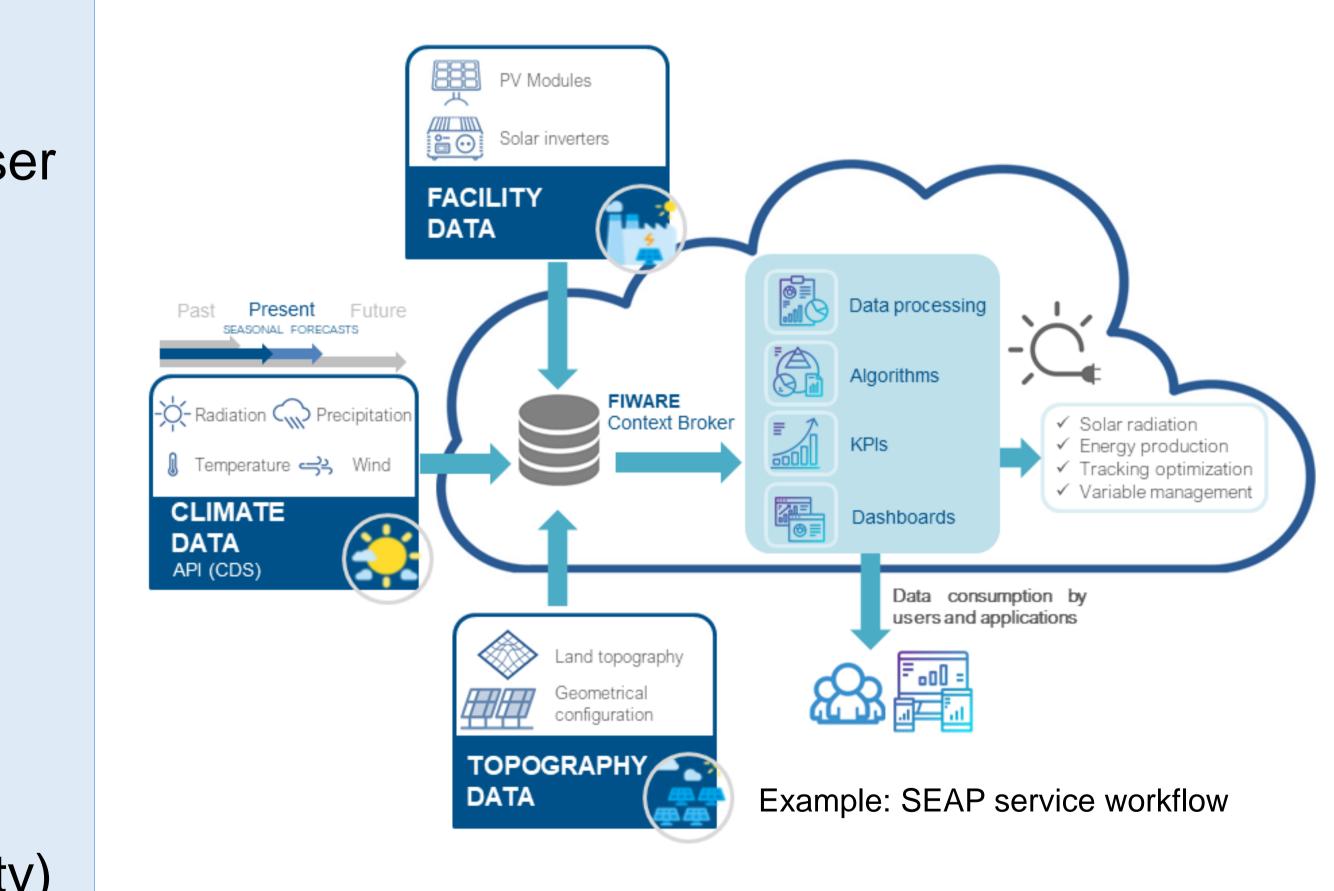

SEAP (UCO)

**Air Quality** 

AIRCLOUD (SMHI, APERTUM) AQCLI (ARPAE)

Agriculture WRI (ARPAE) IRRCLIME (GECOsistema)

15 services dealing with:

- climate projections
- seasonal forecasting
- decadal forecasting
- emissions