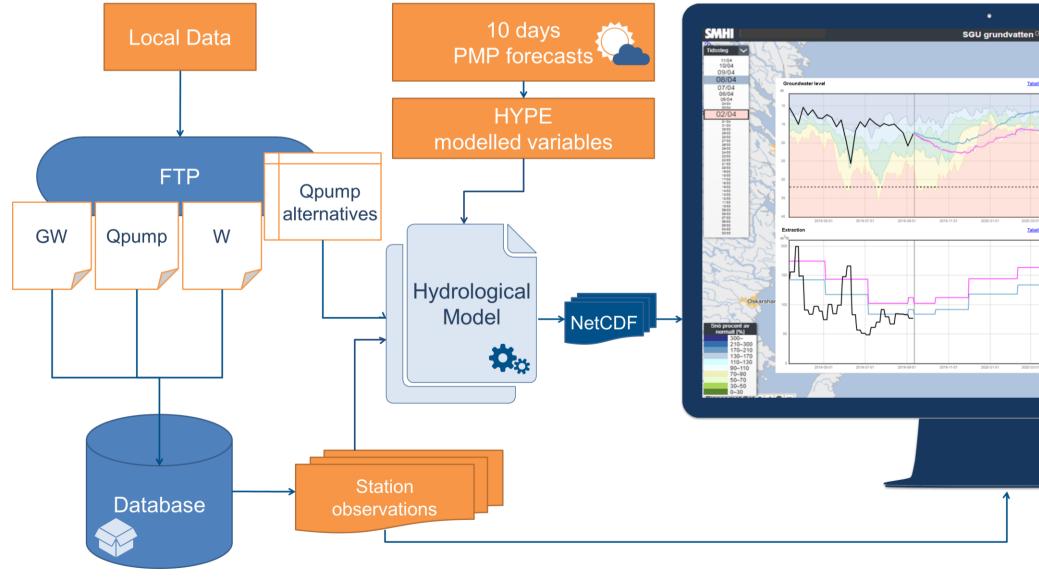

## Hydro GWh Prediction

|        | ×   |
|--------|-----|
|        |     |
|        |     |
|        |     |
|        |     |
|        |     |
|        |     |
|        |     |
|        |     |
|        |     |
|        |     |
|        |     |
|        |     |
| $\sim$ |     |
|        |     |
| -      |     |
|        |     |
|        |     |
|        |     |
|        |     |
|        |     |
|        |     |
|        |     |
| 6.     | Jul |
| 6.     | Jul |
| б.     |     |
| 6.     | Jul |
| 6.     |     |
| 6,     |     |
| 6.     |     |
| 6.     |     |
| 6.     |     |
| 6.     |     |
| 6.     |     |
| 6.     |     |
| 6.     |     |
| 6.     |     |
| 6.     |     |
| 6.     |     |
| 6.     |     |
| 6.     |     |
| 6.     |     |
| 6.     |     |
| 6.     |     |
| 6.     |     |
| 6.     |     |
| 6.     |     |
| 6.     |     |