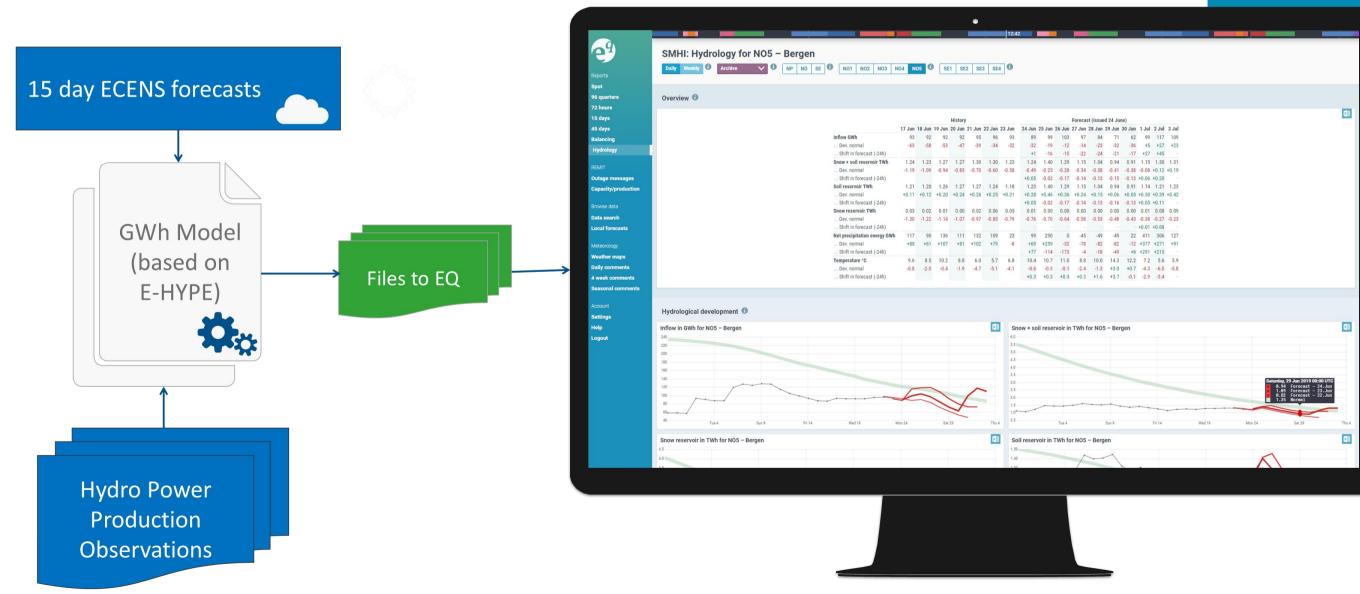

## Hydro GWh Prediction

|        | ×   |
|--------|-----|
|        |     |
|        |     |
|        |     |
|        |     |
|        |     |
|        |     |
|        |     |
|        |     |
|        |     |
|        |     |
|        |     |
|        |     |
| $\sim$ |     |
|        |     |
| -      |     |
|        |     |
|        |     |
|        |     |
|        |     |
|        |     |
|        |     |
|        |     |
| 6.     | Jul |
| 6.     | Jul |
| б.     |     |
| 6.     | Jul |
| 6.     |     |
| 6,     |     |
| 6.     |     |
| 6.     |     |
| 6.     |     |
| 6.     |     |
| 6.     |     |
| 6.     |     |
| 6.     |     |
| 6.     |     |
| 6.     |     |
| 6.     |     |
| 6.     |     |
| 6.     |     |
| 6.     |     |
| 6.     |     |
| 6.     |     |
| 6.     |     |
| 6.     |     |
| 6.     |     |
| 6.     |     |